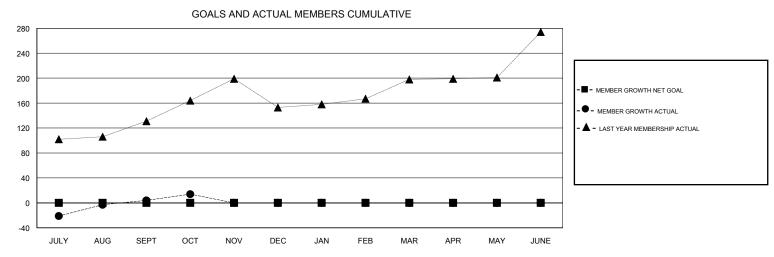

## 1.6 1.2 0.8 0.8 0.4 -II - CURRENT YEAR GOALS FOR NEW CLUBS - CURRENT YEAR ACTUAL NEW CLUBS - LAST YEAR ACTUAL NEW CLUBS

GOALS AND ACTUAL NEW CLUBS CUMULATIVE

| DROPPED CLUBS: 0 |    | 9 CLUBS OF 44 ADDED 1 OR MORE<br>NEW MEMBERS | GENDER DISTRIBUTION           MALE         1,046 (65.91%)           FEMALE         541 (34.09%) |     |
|------------------|----|----------------------------------------------|-------------------------------------------------------------------------------------------------|-----|
| DROPPED MEMBERS  |    |                                              | Women Percentage Fiscal Year Goal: 0%                                                           |     |
| DECEASED         | 1  | CLICK HERE FOR CUMULATIVE  MEMBERSHIP DATA   | TOTAL FAMILY UNIT MEMBERS                                                                       | 910 |
| CLUB CANCELLED   | 0  |                                              | FAMILY MEMBERS PAYING HALF 5                                                                    |     |
| OTHER            | 77 |                                              |                                                                                                 |     |
| TOTAL            | 78 |                                              |                                                                                                 |     |